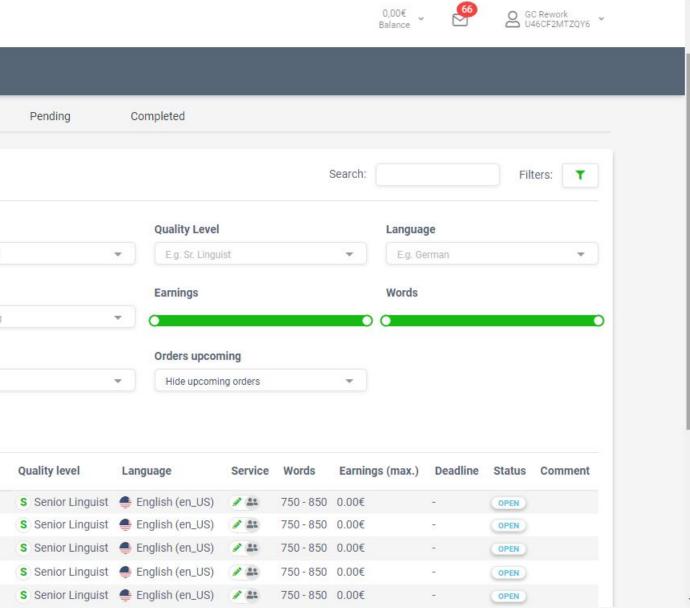

# Start working on a text

• Filter: You can choose the orders by filtering them. (Click on Filter in the right corner)

- You can filter the orders by
- the client's name
- by its status
- order ID
- Topic
- Quality Level
- Language
- Earnings
- words
- text type
- Service (proofreading or copywriting)

|        | GREAT<br>CONTENT      |                 |        |                   |
|--------|-----------------------|-----------------|--------|-------------------|
|        | Orders ~ Client       | s Profile       | Billi  | ng ~              |
|        | Requested             | Availat         | ble    | Ongoing           |
|        | Show: 10 🗢            | entries         |        |                   |
|        | Order name            |                 |        | Client            |
|        | E.g. My favorite orde | ſ               |        | E.g. Sr. Linguist |
|        | Order ID              |                 |        | Service           |
|        | E.g. 03WE47VSEI89     |                 |        | E.g. copywriting  |
|        | Text topic            |                 |        | Text type         |
|        | E.g. Fitness & Sport  |                 | *      | E.g. Blog post    |
|        | Reset                 | Search          |        |                   |
|        | Order name            |                 |        |                   |
|        | Vacation rentals +    | destination - 2 | 29458  |                   |
|        | Vacation rentals +    | destination - 3 | 32789  |                   |
|        | Vacation rentals +    | destination - 3 | 80492  |                   |
| ⑦ Help | Vacation rentals +    | destination - 3 | 863457 |                   |
| Theip  | Vacation rentals +    | destination - 3 | 30203  |                   |