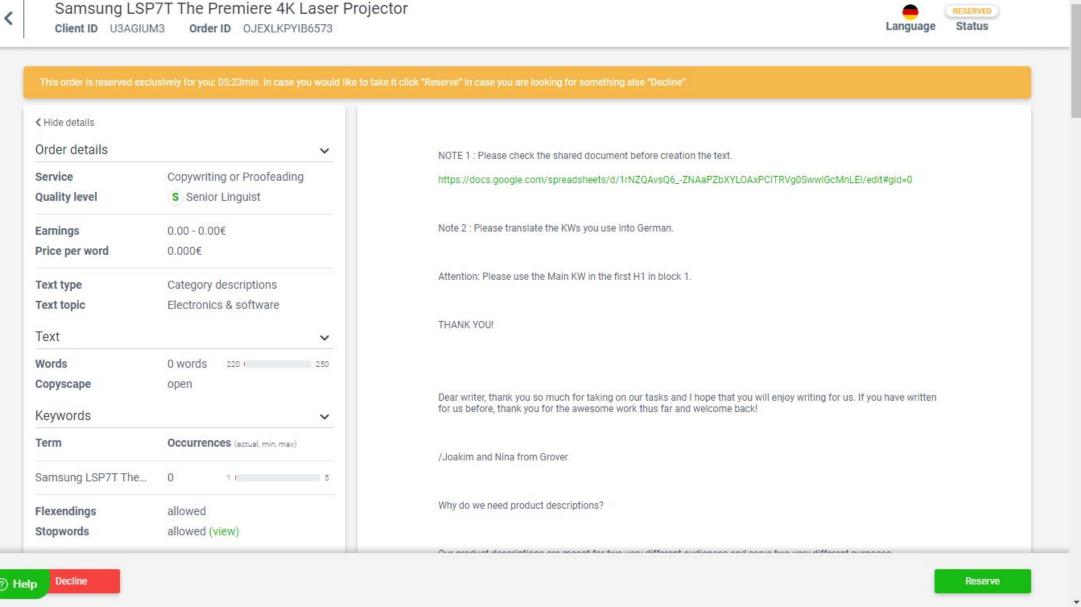

### Take the order

Once you filter the orders and find the one you like, you can take the order(s). Please make sure that you will have enough time until the deadline.

For the same project, you may be in the group of copywriters and the proofreaders too. In this case, sometimes you will see the button with the name "reserve".

## **Choose the service**

Once you click on reserve, you will be able to choose the service.