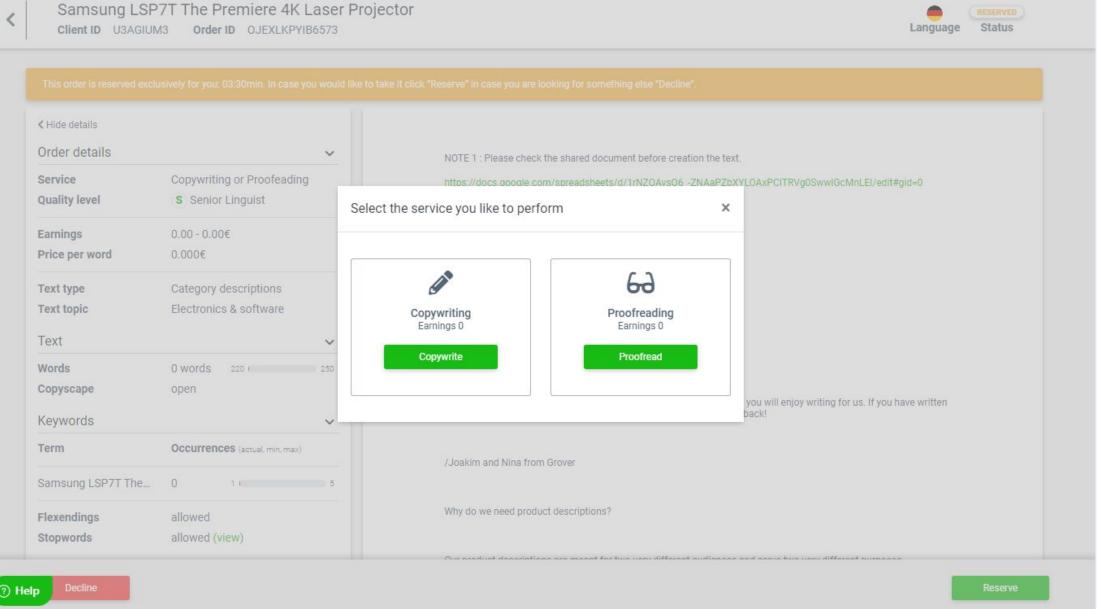

## **Choose the service**

Once you click on reserve, you will be able to choose the service.

## **Choose the service**

If you click on "Copywrite," you will have such a view with the order details and the box where you can write the text.

If you click on "briefing," you will see the requirements.