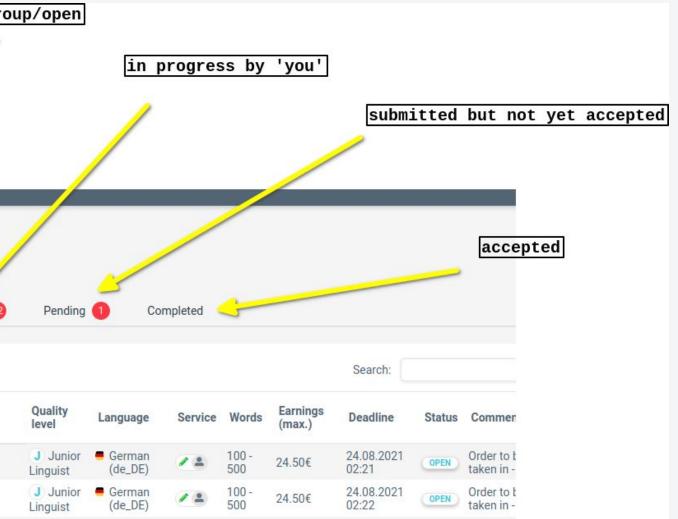

# View available texts

On your dashboard click on **Total orders** available:

- **Requested**: Direct orders
- Available: Open and group orders
- **Pending**: In progress by you, it may be submitted but not accepted yet
- **Completed**: Accepted by the client or by GC

| direct              |                    | gro<br>/      |
|---------------------|--------------------|---------------|
|                     |                    |               |
| Orders              | _                  | /             |
| Requested 213       | Available          | Ongoing 12    |
| Show: 10 🗢 ent      | ries               |               |
| Order name          |                    |               |
| CWD Order (de_DE) - | no layout 2021-08- | 19T12:21:26.3 |
| CWD Order (de_DE) - | no layout 2021-08- | 19T12:22:21.5 |
|                     |                    |               |