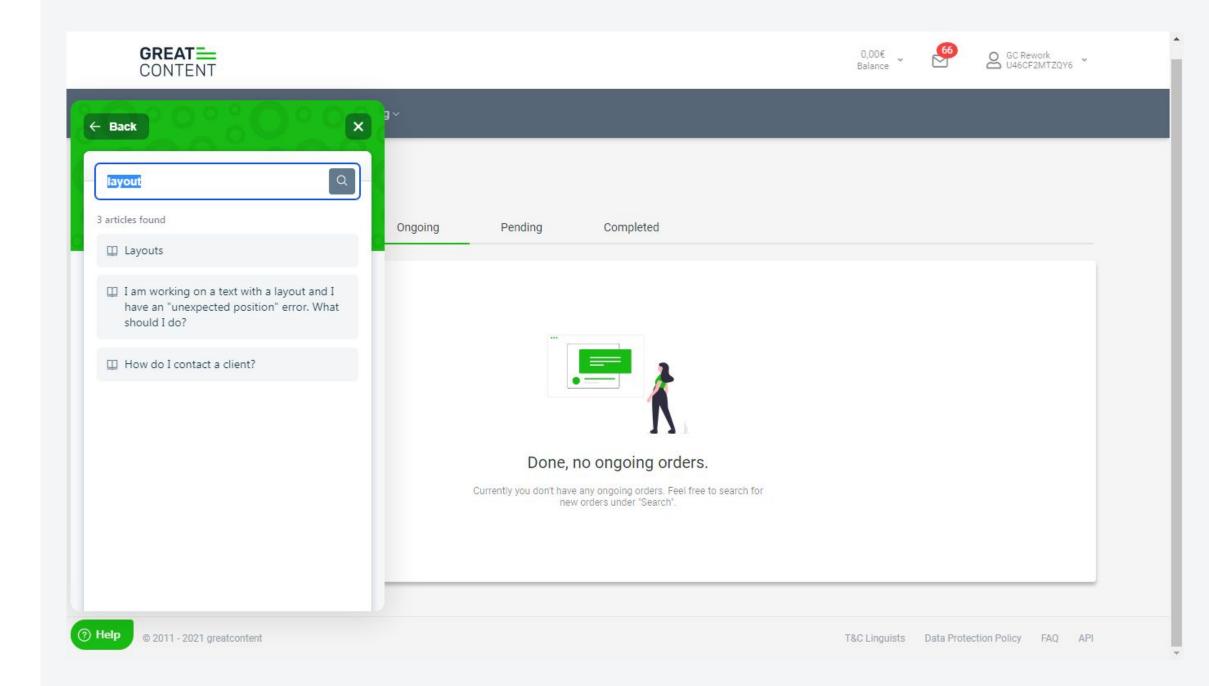

# **Help Section**

Down, on the left side, you have a button, 'help.' If you click on it, you'll be able to type a keyword and see the article that is interesting for you.

Or contact the support, in case you have any questions.

You can also check our <u>FAQ</u> page.